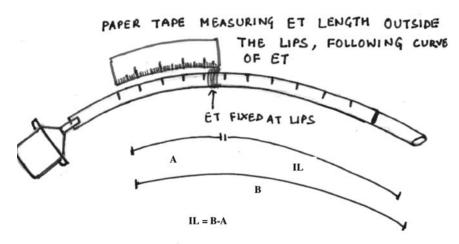

WEBFIG. I Measurement and calculation of insertional length (1L).

WEB FIG. 2 Bland-Altman plot of average distance measured by ultrasound by observer 1 versus observer 2.

**WEB FIG. 3** (*a*) Linear relationship between insertional length and weight at enrolment, (b) Linear relationship between insertional length and occipital frontal circumference, (c) Linear relationship between insertional length and nasal tragus length, (d) Linear relationship between insertional length and crown heel length, and (e) Linear relationship between insertional length and sternal length.