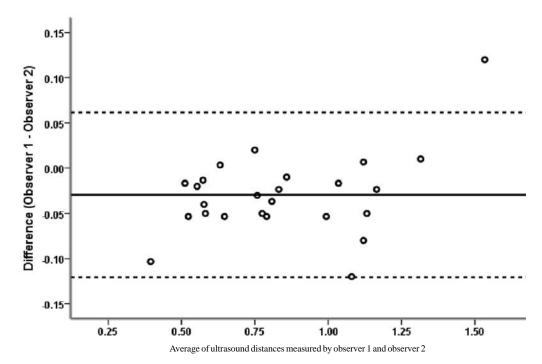

WEBFIG. I Measurement and calculation of insertional length (1L).

WEB FIG. 2 Bland-Altman plot of average distance measured by ultrasound by observer 1 versus observer 2.

**WEB FIG. 3** (*a*) Linear relationship between insertional length and weight at enrolment, (b) Linear relationship between insertional length and occipital frontal circumference, (c) Linear relationship between insertional length and nasal tragus length, (d) Linear relationship between insertional length and crown heel length, and (e) Linear relationship between insertional length and sternal length.