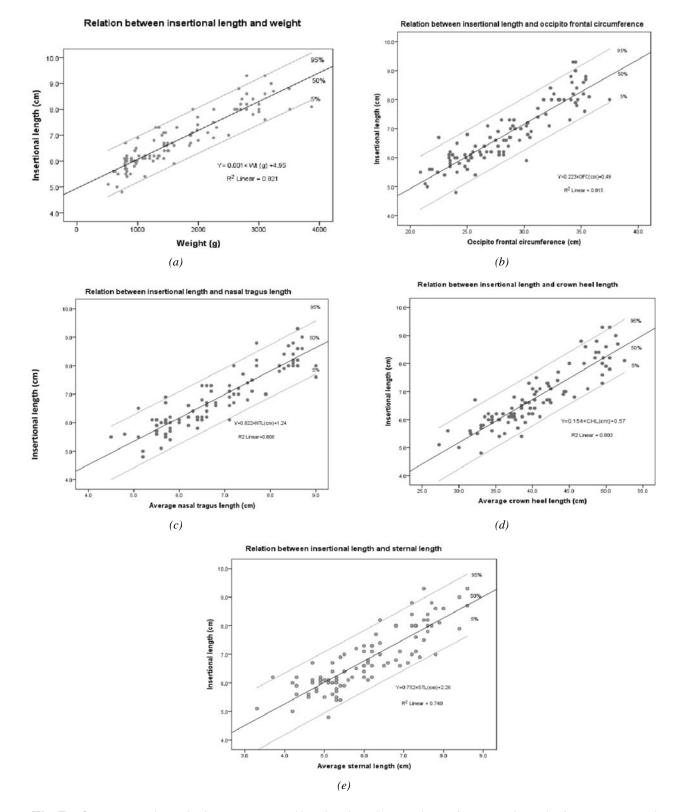

WEBFIG. I Measurement and calculation of insertional length (1L).

WEB FIG. 2 Bland-Altman plot of average distance measured by ultrasound by observer 1 versus observer 2.

**WEB FIG. 3** (*a*) Linear relationship between insertional length and weight at enrolment, (b) Linear relationship between insertional length and occipital frontal circumference, (c) Linear relationship between insertional length and nasal tragus length, (d) Linear relationship between insertional length and crown heel length, and (e) Linear relationship between insertional length and sternal length.