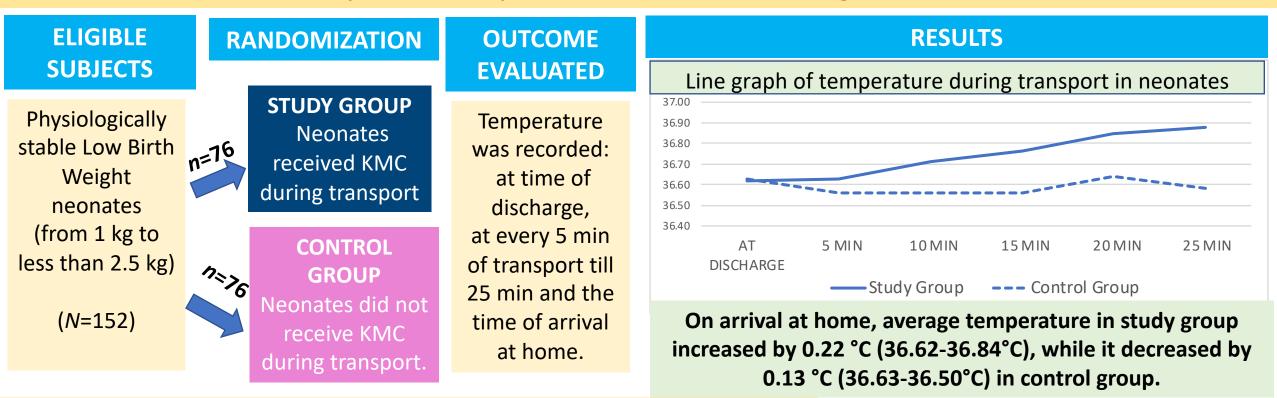

## EFFECT OF KANGAROO MOTHER CARE TRANSPORT IN PREVENTING MODERATE HYPOTHERMIA IN LOW BIRTH WEIGHT BABIES WHILE BEING TRANSPORTED HOME AFTER DISCHARGE: RANDOMIZED CONTROL TRIAL

AIM: To determine the effectiveness of Kangaroo Mother Care in terms of hypothermia prevention during transport from hospital to home for low birth weight neonates.

Conclusion: Kangaroo Mother Care is a useful intervention for preventing hypothermia in low birth weight neonates during transport from hospital to home